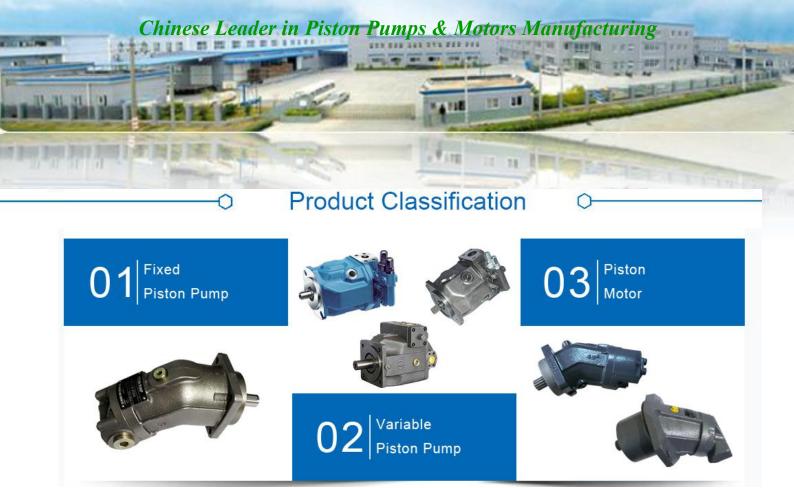

## FindWay Hydraulic Source Co., Ltd.

Your reasonable supplier of Piston Pumps & Motors

Findway A10VSO/31(32) open loop piston pump has proven itself in many Mobile applications. Axial piston swashplate design,Low noise levels, Large variety of controls, short respond times and pressure ratings up to 4000 psi makes this pump strong.Our piston pump A10VSO is easily serviceable and most all components are replaceable and stoked by Findway hydraulic Source. These units and parts are fit,form and function replacements for Rexroth A10VSO series piston pumps.

## Axial Piston Variable Hydraulic Pump

A10V(S)O 31/32 Series Axial Piston Variable Hydraulic Pump Pump/Motors were made in China, with higher quality and competitive Price, also faster delivery Time. All of the function and details mounting dimention as the same as Original Rexroth Brand.

## A10V(S)O-31(32) Series Pump

## CHARACTERISTIC:

1 Swash plate design axial variable piston pump used in open circuit.

2 Continuous work pressures can reach 280bar; the highest instantaneous work pressure can reach 350bar.

3 The flow is directly proportional to the drive rotate speed and the displacement, and can make stepless variable come true by adjusting the obliquity of the swash plate.

4 There are various of control type such as DR, DFR, DFLR etc. and the control response is very fast.

5 Low noises level, High efficiency, High reliability and long time service life.

6 Small volume, High power density.

7 Excellent oil absorbency.

8 Axial and radial loading of drive shaft possible

9 SAE and ISO mounting flange