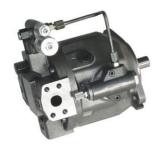

## FindWay Hydraulic Source Co., Ltd.

Your reasonable supplier of Piston Pumps & Motors

Findway A10VSO/31(32) open loop piston pump has proven itself in many Mobile applications. Axial piston swashplate design,Low noise levels, Large variety of controls, short respond times and pressure ratings up to 4000 psi makes this pump strong.Our piston pump A10VSO is easily serviceable and most all components are replaceable and stoked by Findway hydraulic Source. These units and parts are fit,form and function replacements for Rexroth A10VSO series piston pumps.

## Axial Piston Variable Hydraulic Pump

A10V(S)O 31/32 Series Axial Piston Variable Hydraulic Pump Pump/Motors were made in China, with higher quality and competitive Price, also faster delivery Time. All of the function and details mounting dimention as the same as Original Rexroth Brand.

## A10V(S)O-31(32) Series Pump