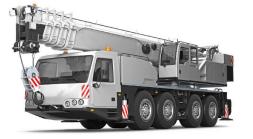

rice, also faster delivery Time. All of the function and details mounting Dimension as the same as Original Rexroth Brand.

All of the Pump/Motor with 61 type Index..

## 1, FINDWAY A2FE/61 Axial Bent Fixed Piston Hydraulic Motor



# **Ordering Code for standard A2FE Size:**

| Model        | Size(NG) |    |    |    |    |     |     |  |  |  |  |
|--------------|----------|----|----|----|----|-----|-----|--|--|--|--|
| A2FE/61 Type | 45       | 56 | 63 | 80 | 90 | 107 | 125 |  |  |  |  |

# Products Application:The A2FE/61 series motor use for Implement Hydraulics and<br/>Travel Drive system of Mobile Equipment:Wheeled Excavator;Mining Excavator;<br/>Fork Lift Trucks; Harvester;<br/>Materials Handling: Drilling Rigs;<br/>Airport equipment and Rollers.



# **Machinery reference:**











# 2、 FINDWAY A2FM/61 Axial Bent Fixed Piston Hydraulic Motor



# **Ordering Code for standard A2FM Size:**

| Model        | Size(NG) |    |    |    |    |    |    |    |    |    |    |     |     |
|--------------|----------|----|----|----|----|----|----|----|----|----|----|-----|-----|
| A2FM/61 Type | 10       | 12 | 16 | 23 | 28 | 32 | 45 | 56 | 63 | 80 | 90 | 107 | 125 |

# Top Supplier with Cheapest Price in China

### **Products Application:**

The <u>A2FM/61</u> motor use for Implement Hydraulics and Travel Drive system of Mobile Equipment: Wheeled Excavator;Mining Excavator;Telehandlers; Fork Lift Trucks; Harvester;Concrete mixers;

Materials Handling: Drilling Rigs; Mobile cranes; Airport equipment; Rollers; Crawler cranes; Crushers and screens; Aerial work platforms; Municip