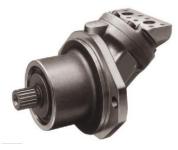

## 1, FINDWAY A2FE/61 Axial Bent Fixed Piston Hydraulic Motor

# **Ordering Code for standard A2FE Size:**

| Model        | Size(NG) |    |    |    |    |     |     |  |  |  |  |
|--------------|----------|----|----|----|----|-----|-----|--|--|--|--|
| A2FE/61 Type | 45       | 56 | 63 | 80 | 90 | 107 | 125 |  |  |  |  |