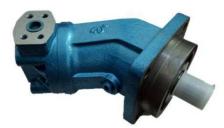

# Axial Piston Fixed Hydraulic Motor/ Pump

A2FM/A2FE/A2FO--61 Series Fixed Piston Hydraulic Pump/Motors were made in China, with higher quality and competitive Price, also faster delivery Time. All of the function and details mounting Dimension as the same as Original Rexroth Brand.

## 1, FINDWAY A2FE/61 Axial Bent Fixed Piston Hydraulic Motor

# Features of Rexroth A2FM /A2FE/A2FO axial bent Fixed piston

### hydraulic motor & pump:

1. Bent axis design with fixed displacement

2. Completely interchangeable with original

3. For use as either pump or motor in hydrostatic drivers, in open of closed circuit

4. High performance rotary group with well-proven spherical control area with the advantages; self-centering low peripheral speed, high efficiency

5. Robust rolling bearings endure long service life

6. Drive shaft capable of adopting radial loading