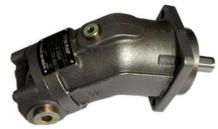

# Axial Piston Fixed Hydraulic Motor/ Pump

A2FM/A2FE/A2FO--61 Series Fixed Piston Hydraulic Pump/Motors were made in China, with higher quality and competitive Price, also faster delivery Time. All of the function and details mounting Dimension as the same as Original Rexroth Brand.

All of the Pump/Motor with 61 type Index..

## 1, FINDWAY A2FE/61 Axial Bent Fixed Piston Hydraulic Motor