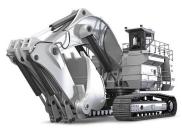

tive Price, also faster delivery Time. All of the function and details mounting Dimension as the same as Original Rexroth Brand.

All of the Pump/Motor with 61 type Index..

## 1, FINDWAY A2FE/61 Axial Bent Fixed Piston Hydraulic Motor



# **Ordering Code for standard A2FE Size:**

| Model        | Size(NG) |    |    |    |    |     |     |  |  |  |  |
|--------------|----------|----|----|----|----|-----|-----|--|--|--|--|
| A2FE/61 Type | 45       | 56 | 63 | 80 | 90 | 107 | 125 |  |  |  |  |

# Products Application:The A2FE/61 series motor use for Implement Hydraulics and<br/>Travel Drive system of Mobile Equipment:Wheeled Excavator;Mining Excavator;<br/>Fork Lift Trucks; Harvester;<br/>Materials Handling: Drilling Rigs;<br/>Airport equipment and Rollers.



# **Machinery reference:**











# 2、 FINDWAY A2FM/61 Axial Bent Fixed Piston Hydraulic Motor



# **Ordering Code for standard A2FM Size:**

| Model        | Size(NG) |    |    |    |    |    |    |    |    |    |    |     |     |
|--------------|----------|----|----|----|----|----|----|----|----|----|----|-----|-----|
| A2FM/61 Type | 10       | 12 | 16 | 23 | 28 | 32 | 45 | 56 | 63 | 80 | 90 | 107 | 125 |

# Top Supplier with Cheapest Price in China

### **Products Application:**

The <u>A2FM/61</u> motor use for Implement Hydraulics and Travel Drive system of Mobile Equipment: Wheeled Excavator;Mining Excavator;Telehandlers; Fork Lift Trucks; Harvester;Concrete mixers;

Materials Handling: Drilling Rigs; Mobile cranes; Airport equipment; Rollers; Crawler cranes; Crushers and screens; Aerial work platforms; M