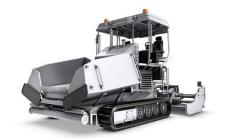

ve Price, also faster delivery Time. All of the function and details mounting Dimension as the same as Original Rexroth Brand.

All of the Pump/Motor with 61 type Index..

## 1, FINDWAY A2FE/61 Axial Bent Fixed Piston Hydraulic Motor



# **Ordering Code for standard A2FE Size:**

| Model        | Size(NG) |    |    |    |    |     |     |  |  |  |  |
|--------------|----------|----|----|----|----|-----|-----|--|--|--|--|
| A2FE/61 Type | 45       | 56 | 63 | 80 | 90 | 107 | 125 |  |  |  |  |

# Products Application:The A2FE/61 series motor use for Implement Hydraulics and<br/>Travel Drive system of Mobile Equipment:Wheeled Excavator;Mining Excavator;<br/>Fork Lift Trucks; Harvester;<br/>Materials Handling: Drilling Rigs;<br/>Airport equipment and Rollers.



# **Machinery reference:**











# 2、 FINDWAY A2FM/61 Axial Bent Fixed Piston Hydraulic Motor



# **Ordering Code for standard A2FM Size:**

| Model        | Size(NG) |    |    |    |    |    |    |    |    |    |    |     |     |
|--------------|----------|----|----|----|----|----|----|----|----|----|----|-----|-----|
| A2FM/61 Type | 10       | 12 | 16 | 23 | 28 | 32 | 45 | 56 | 63 | 80 | 90 | 107 | 125 |

# Top Supplier with Cheapest Price in China

### **Products Application:**

The <u>A2FM/61</u> motor use for Implement Hydraulics and Travel Drive system of Mobile Equipment: Wheeled Excavator;Mining Excavator;Telehandlers; Fork Lift Trucks; Harvester;Concrete mixers;

Materials Handling: Drilling Rigs; Mobile cranes; Airport equipment; Rollers; Crawler cranes; Crushers and screens; Aerial work platforms; Mun