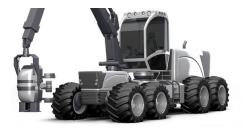

Price, also faster delivery Time. All of the function and details mounting Dimension as the same as Original Rexroth Brand.

All of the Pump/Motor with 61 type Index..

## 1, FINDWAY A2FE/61 Axial Bent Fixed Piston Hydraulic Motor



# **Ordering Code for standard A2FE Size:**

| Model        | Size(NG) |    |    |    |    |     |     |  |  |  |  |
|--------------|----------|----|----|----|----|-----|-----|--|--|--|--|
| A2FE/61 Type | 45       | 56 | 63 | 80 | 90 | 107 | 125 |  |  |  |  |

# Products Application:The A2FE/61 series motor use for Implement Hydraulics and<br/>Travel Drive system of Mobile Equipment:Wheeled Excavator;Mining Excavator;<br/>Fork Lift Trucks; Harvester;<br/>Materials Handling: Drilling Rigs;<br/>Airport equipment and Rollers.



# **Machinery reference:**











# 2、 FINDWAY A2FM/61 Axial Bent Fixed Piston Hydraulic Motor



# **Ordering Code for standard A2FM Size:**

| Model        | Size(NG) |    |    |    |    |    |    |    |    |    |    |     |     |
|--------------|----------|----|----|----|----|----|----|----|----|----|----|-----|-----|
| A2FM/61 Type | 10       | 12 | 16 | 23 | 28 | 32 | 45 | 56 | 63 | 80 | 90 | 107 | 125 |

# Top Supplier with Cheapest Price in China

### **Products Application:**

The <u>A2FM/61</u> motor use for Implement Hydraulics and Travel Drive system of Mobile Equipment: Wheeled Excavator;Mining Excavator;Telehandlers; Fork Lift Trucks; Harvester;Concrete mixers;

Materials Handling: Drilling Rigs; Mobile cranes; Airport equipment; Rollers; Crawler cranes; Crushers and screens; Aerial work platforms; Munic